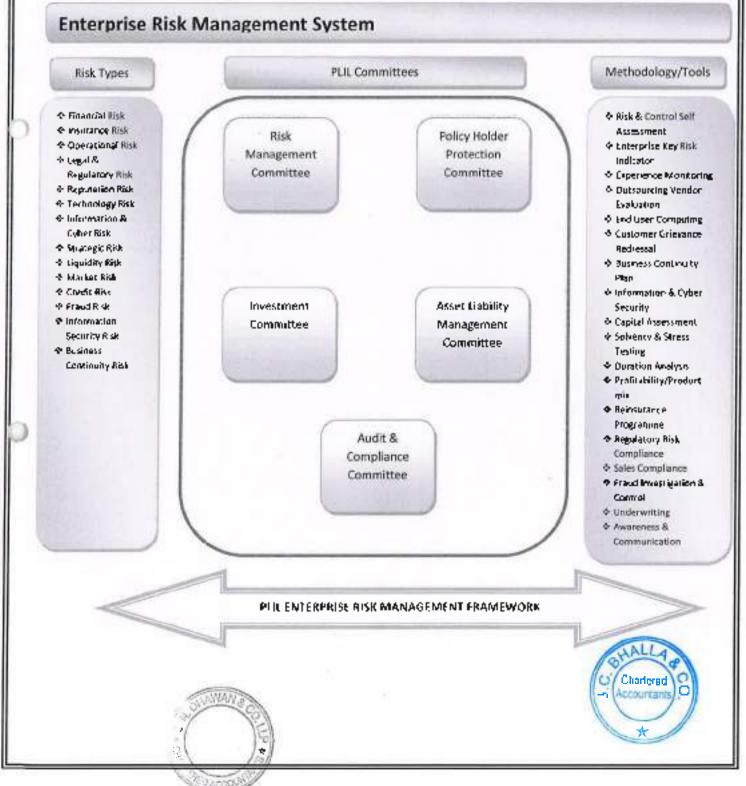

# **Risk Management System**

Pramerica Life Insurance Limited (PLIL) is committed to transparency, integrity and accountability in all its affairs towards its customers, shareholders, employees, distribution partners and regulators. Further, the Company is determined to provide policyholder protection and maximise value to its stakeholders through organised and effective management of Enterprise-wide risks.

Accordingly, an Enterprise Risk Management Policy ('Policy') was formulated, which has allowed the Company to build and maintain its core expertise around understanding and managing risks more effectively and efficiently. The Policy takes into consideration all regulatory requirements set forth by the local insurance law and other applicable laws and regulations. The effectiveness of risk management framework and policies is fundamental to a Company's success and the Board's Risk Management Committee (RMC) lays down the Company's Risk Management strategy and supports in formulating strong risk management systems and mitigation strategies. Accordingly, risk management practices are integrated into the overall governance and operations across all verticals in line with the Company's Board approved Policy. The Enterprise Risk Management Policy of the Company aims to effectively manage the risk environment faced by the Company through:

- identification of all risks -- existing and potential risks;
- o review of the design and operating effectiveness of internal controls and residual risk exposures of the business and operational process/procedures;
- o assessment of the likelihood and impact of risks through proper quantification; evaluation of the risks vis-a-vis tolerances or thresholds of the Company;
- o providing recommendations and facilitating corrective measures or mitigation strategies to minimise the risk impact;
- assessment of the Company's financial resources to manage the business, given its risk tolerance and business plan; and
- o timely reporting and review of risks by stakeholders/ management to enable decisions on the mitigation strategy.

The RMC supported by the Risk Working Group (RWG), a management level committee, closely monitors key risks and recommends mitigation measures. As a practice, the Minutes of RWG meetings are placed before the RMC for its review. In addition, the recommendations of the RMC are placed before the Board of Directors for their information and consideration. The detailed Enterprise Risk Management architecture and systems including tools/ methodologies has been outlined in Annexure - 3 of the Annual Financial Statements.